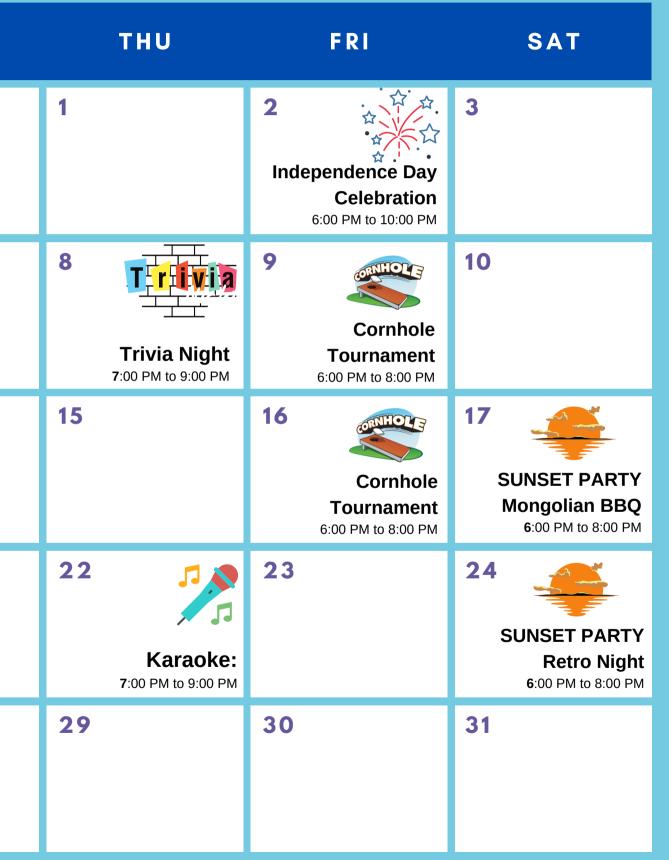

| THU |                                                   |    | FRI                                          | SAT                                                      |  |  |
|-----|---------------------------------------------------|----|----------------------------------------------|----------------------------------------------------------|--|--|
| 3   | <b>Trivia Night</b><br><b>7</b> :00 PM to 9:00 PM | 4  | Cornhole<br>Tournament<br>6:00 PM to 8:00 PM | 5                                                        |  |  |
| 10  |                                                   | 11 | Cornhole<br>Tournament<br>6:00 PM to 8:00 PM | 12                                                       |  |  |
| 17  | <b>Karaoke:</b><br>7:00 PM to 9:00 PM             | 18 | Cornhole<br>Tournament<br>6:00 PM to 8:00 PM | 19<br><b>Dad's Night Out</b><br>6:00 PM to 9:00 PM       |  |  |
| 24  |                                                   | 25 | Cornhole<br>Tournament<br>6:00 PM to 8:00 PM | 26<br>School's out<br>Movie Night<br>8:00 PM to 10:00 PM |  |  |
|     |                                                   |    |                                              |                                                          |  |  |