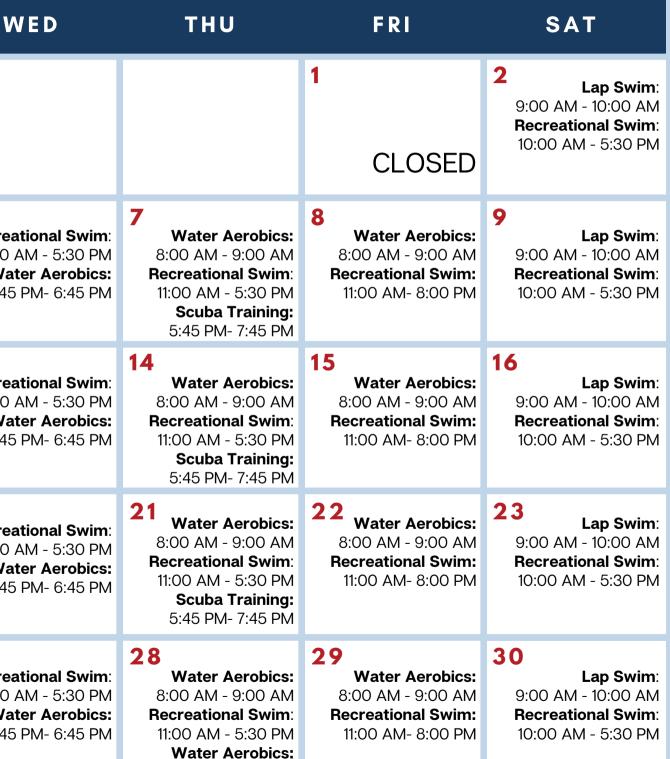

## Pool Hours

#### CONTACT US

Call 718.765.7368 Follow us on: Facebook: fhccmwr Instagram: @fhccmwr or email:

usarmy.hamilton.imcom.mbx.dfmwr-comm-club@army.mil

| WED                                      | тни                                                           | FRI                                                            | SAT                                                                                                      |
|------------------------------------------|---------------------------------------------------------------|----------------------------------------------------------------|----------------------------------------------------------------------------------------------------------|
|                                          | 5                                                             | 6                                                              | 7                                                                                                        |
|                                          | 12                                                            | 13                                                             | <b>14</b><br>Lap Swim:<br>9:00 AM - 10:00 AM<br>Recreational Swim:<br>10:00 AM - 5:30 PM                 |
| <b>eational Swim</b> :<br>0 AM - 5:30 PM | <b>19</b><br><b>Recreational Swim</b> :<br>11:00 AM - 5:30 PM | <b>20</b><br><b>Recreational Swim</b> :<br>11:00 AM - 8:00 PM  | <b>21</b><br>9:00 AM - 10:00 AM<br><b>Recreational Swim</b> :<br>10:00 AM - 5:30 PM                      |
| <b>eational Swim</b> :<br>0 AM - 5:30 PM | 26<br>Recreational Swim:<br>11:00 AM - 5:30 PM                | <b>2 7</b><br><b>Recreational Swim</b> :<br>11:00 AM - 8:00 PM | <b>28</b><br><u>Lap Swim</u> :<br>9:00 AM - 10:00 AM<br><b>Recreational Swim</b> :<br>10:00 AM - 5:30 PM |
|                                          |                                                               |                                                                |                                                                                                          |

### Pool Hours

|      | SUN                                                                                      |    | MON    | TUE                                                                                                                                                 |                                      |
|------|------------------------------------------------------------------------------------------|----|--------|-----------------------------------------------------------------------------------------------------------------------------------------------------|--------------------------------------|
|      |                                                                                          |    |        |                                                                                                                                                     | <b>1</b><br>11:C<br>V<br>5:          |
|      | 5<br>Lap Swim:<br>9:00 AM - 10:00 AM<br>Recreational Swim:<br>10:00 AM - 5:30 PM         | 6  | CLOSED | 7<br>Water Aerobics:<br>8:00 AM - 9:00 AM<br>Recreational Swim:<br>11:00 AM - 5:30 PM<br>Scuba Training:<br>5:45 PM- 7:45 PM                        | 8<br>Rec<br>11:C<br>V<br>5:          |
|      | <b>12</b><br>9:00 AM - 10:00 AM<br><b>Recreational Swim</b> :<br>10:00 AM - 5:30 PM      | 12 | CLOSED | 14<br>Water Aerobics:<br>8:00 AM - 9:00 AM<br>Recreational Swim:<br>11:00 AM - 5:30 PM<br>Scuba Training:<br>5:45 PM- 7:45 PM                       | <b>15</b><br>Reci<br>11:C<br>V<br>5: |
| .mil | <b>19</b><br>Eap Swim:<br>9:00 AM - 10:00 AM<br>Recreational Swim:<br>10:00 AM - 5:30 PM | 20 | CLOSED | <b>21</b><br>Water Aerobics:<br>8:00 AM - 9:00 AM<br><b>Recreational Swim</b> :<br>11:00 AM - 5:30 PM<br><b>Water Aerobics:</b><br>5:45 PM- 6:45 PM | <b>22</b><br>Rec<br>11:C<br>V<br>5:  |
|      | <b>26</b><br>Lap Swim:<br>9:00 AM - 10:00 AM<br>Recreational Swim:<br>10:00 AM - 5:30 PM | 27 | CLOSED | <b>28</b><br>Water Aerobics:<br>8:00 AM - 9:00 AM<br>Recreational Swim:<br>11:00 AM - 5:30 PM<br>Water Aerobics:<br>5:45 PM- 6:45 PM                | <b>29</b><br>Rec<br>11:C<br>V<br>5:  |

#### THU FRI WED SAT 2 3 creational Swim: Water Aerobics: Water Aerobics: Lap Swim: 8:00 AM - 9:00 AM :00 AM - 5:30 PM 8:00 AM - 9:00 AM 9:00 AM - 10:00 AM Water Aerobics: **Recreational Swim: Recreational Swim: Recreational Swim**: 5:45 PM- 6:45 PM 11:00 AM - 5:30 PM 11:00 AM- 8:00 PM 10:00 AM - 5:30 PM Scuba Training: 5:45 PM- 7:45 PM 10 9 11 Water Aerobics: creational Swim: Water Aerobics: Lap Swim: :00 AM - 5:30 PM 8:00 AM - 9:00 AM 8:00 AM - 9:00 AM 9:00 AM - 10:00 AM **Recreational Swim: Recreational Swim**: Water Aerobics: **Recreational Swim**: 5:45 PM- 6:45 PM 11:00 AM - 5:30 PM 11:00 AM- 8:00 PM 10:00 AM - 5:30 PM Scuba Training: 5:45 PM- 7:45 PM 17 16 18 Water Aerobics: Water Aerobics: Lap Swim: creational Swim: 8:00 AM - 9:00 AM 9:00 AM - 10:00 AM 8:00 AM - 9:00 AM :00 AM - 5:30 PM **Recreational Swim: Recreational Swim**: **Recreational Swim:** Water Aerobics: 11:00 AM - 5:30 PM 11:00 AM- 8:00 PM 10:00 AM - 5:30 PM 5:45 PM- 6:45 PM Scuba Training: 5:45 PM- 7:45 PM 25 23 24 Water Aerobics: Water Aerobics: Lap Swim: creational Swim: 8:00 AM - 9:00 AM 9:00 AM - 10:00 AM 8:00 AM - 9:00 AM :00 AM - 5:30 PM **Recreational Swim: Recreational Swim**: **Recreational Swim**: Water Aerobics: 11:00 AM - 5:30 PM 11:00 AM- 8:00 PM 10:00 AM - 5:30 PM 5:45 PM- 6:45 PM Water Aerobics: 5:45 PM- 6:45 PM 30 creational Swim: Water Aerobics: :00 AM - 5:30 PM 8:00 AM - 9:00 AM Water Aerobics: **Recreational Swim**: 11:00 AM - 5:30 PM 5:45 PM- 6:45 PM

Water Aerobics:

5:45 PM- 6:45 PM

## Pool Hours

| SUN                                                                                      |    | MON    | TUE                                                                                                                                  | V                                             |  |
|------------------------------------------------------------------------------------------|----|--------|--------------------------------------------------------------------------------------------------------------------------------------|-----------------------------------------------|--|
|                                                                                          |    |        |                                                                                                                                      |                                               |  |
| <b>3</b><br>9:00 AM - 10:00 AM<br><b>Recreational Swim</b> :<br>10:00 AM - 5:30 PM       | 4  | CLOSED | <b>5</b><br>Water Aerobics:<br>8:00 AM - 9:00 AM<br>Recreational Swim:<br>11:00 AM - 5:30 PM<br>Scuba Training:<br>5:45 PM- 7:45 PM  | <b>6</b><br>Recrea<br>11:00 A<br>Wat<br>5:45  |  |
| <b>10</b><br>Lap Swim:<br>9:00 AM - 10:00 AM<br>Recreational Swim:<br>10:00 AM - 5:30 PM | 11 | CLOSED | <b>12</b><br>Water Aerobics:<br>8:00 AM - 9:00 AM<br>Recreational Swim:<br>11:00 AM - 5:30 PM<br>Scuba Training:<br>5:45 PM- 7:45 PM | <b>13</b><br>Recrea<br>11:00 /<br>Wat<br>5:45 |  |
| <b>17</b><br>9:00 AM - 10:00 AM<br><b>Recreational Swim</b> :<br>10:00 AM - 5:30 PM      | 18 | CLOSED | <b>19</b><br>Water Aerobics:<br>8:00 AM - 9:00 AM<br>Recreational Swim:<br>11:00 AM - 5:30 PM<br>Scuba Training:<br>5:45 PM- 7:45 PM | <b>20</b><br>Recrea<br>11:00 A<br>Wat<br>5:45 |  |
| <b>24</b><br>Lap Swim:<br>9:00 AM - 10:00 AM<br>Recreational Swim:<br>10:00 AM - 5:30 PM | 25 | CLOSED | <b>26</b><br>Water Aerobics:<br>8:00 AM - 9:00 AM<br>Recreational Swim:<br>11:00 AM - 5:30 PM<br>Water Aerobics:<br>5:45 PM- 6:45 PM | <b>27</b><br>Recrea<br>11:00 A<br>Wat<br>5:45 |  |

#### CONTACT US

Call 718.765.7368 Follow us on: Facebook: fhccmwr Instagram: @fhccmwr or email:

usarmy.hamilton.imcom.mbx.dfmwr-comm-club@army.mil

5:45 PM- 6:45 PM