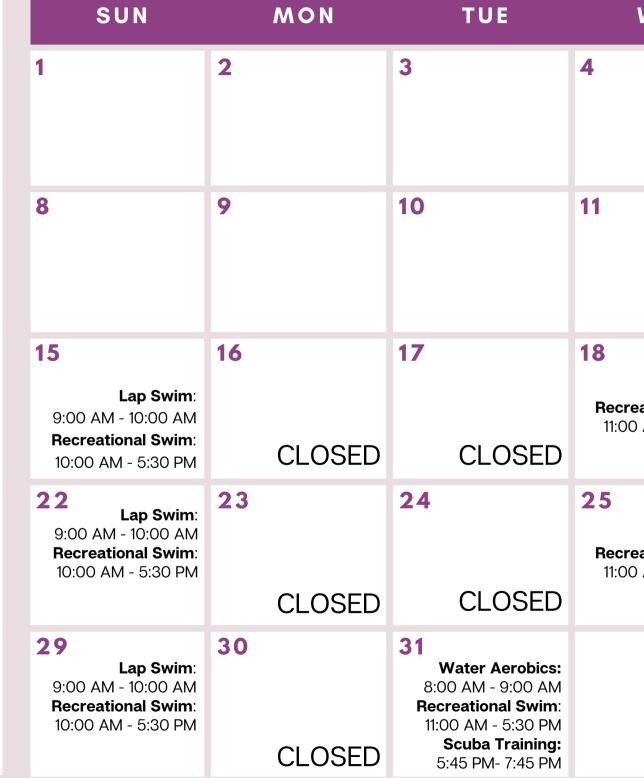

### Pool Hours

|      | SUN                                                                                      |    | MON    | TUE                                                                                                                                                 |                                      |
|------|------------------------------------------------------------------------------------------|----|--------|-----------------------------------------------------------------------------------------------------------------------------------------------------|--------------------------------------|
|      |                                                                                          |    |        |                                                                                                                                                     | <b>1</b><br>11:C<br>V<br>5:          |
|      | 5<br>Lap Swim:<br>9:00 AM - 10:00 AM<br>Recreational Swim:<br>10:00 AM - 5:30 PM         | 6  | CLOSED | 7<br>Water Aerobics:<br>8:00 AM - 9:00 AM<br>Recreational Swim:<br>11:00 AM - 5:30 PM<br>Scuba Training:<br>5:45 PM- 7:45 PM                        | 8<br>Rec<br>11:C<br>V<br>5:          |
|      | <b>12</b><br>9:00 AM - 10:00 AM<br><b>Recreational Swim</b> :<br>10:00 AM - 5:30 PM      | 12 | CLOSED | 14<br>Water Aerobics:<br>8:00 AM - 9:00 AM<br>Recreational Swim:<br>11:00 AM - 5:30 PM<br>Scuba Training:<br>5:45 PM- 7:45 PM                       | <b>15</b><br>Reci<br>11:C<br>V<br>5: |
| .mil | <b>19</b><br>Eap Swim:<br>9:00 AM - 10:00 AM<br>Recreational Swim:<br>10:00 AM - 5:30 PM | 20 | CLOSED | <b>21</b><br>Water Aerobics:<br>8:00 AM - 9:00 AM<br><b>Recreational Swim</b> :<br>11:00 AM - 5:30 PM<br><b>Water Aerobics:</b><br>5:45 PM- 6:45 PM | <b>22</b><br>Rec<br>11:C<br>V<br>5:  |
|      | <b>26</b><br>Lap Swim:<br>9:00 AM - 10:00 AM<br>Recreational Swim:<br>10:00 AM - 5:30 PM | 27 | CLOSED | <b>28</b><br>Water Aerobics:<br>8:00 AM - 9:00 AM<br>Recreational Swim:<br>11:00 AM - 5:30 PM<br>Water Aerobics:<br>5:45 PM- 6:45 PM                | <b>29</b><br>Rec<br>11:C<br>V<br>5:  |