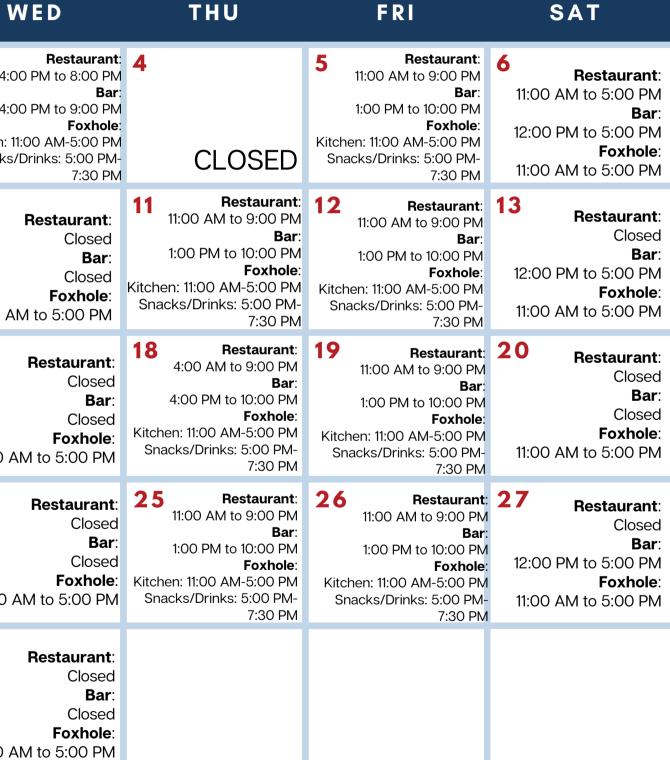

#### CONTACT US

| WED                                                                                                        | THU                                                                                                                                                                               | FRI                                                                                                                                                | SAT                                                                                                                                     |
|------------------------------------------------------------------------------------------------------------|-----------------------------------------------------------------------------------------------------------------------------------------------------------------------------------|----------------------------------------------------------------------------------------------------------------------------------------------------|-----------------------------------------------------------------------------------------------------------------------------------------|
|                                                                                                            |                                                                                                                                                                                   |                                                                                                                                                    | <b>1</b><br><b>Restaurant:</b><br>11:00 Am- 3:00 PM<br><b>Bar:</b><br>12:00 PM to 5:00 PM<br><b>Foxhole:</b><br>11:00 AM to 5:00 PM     |
| <b>Restaurant</b> :<br>D AM to 5:00 PM<br><b>Bar</b> :<br>Closed<br><b>Foxhole</b> :<br>ks & Drinks Only s | 6<br>Restaurant:<br>11:00 PM - 9:00 PM<br>Bar:<br>1:00 PM - 10:00 PM<br>Foxhole:<br>Kitchen: 11:00 AM to 5:00 PM<br>Snacks/Drinks: 5:00 - 7:30 PM                                 | 7<br>Restaurant:<br>11:00 PM - 9:00 PM<br>Bar:<br>4:00 PM - 10:00 PM<br>Foxhole:<br>Kitchen: 11:00 AM to 5:00 PM<br>Snacks/Drinks: 5:00 - 7:30 PM  | 8 Restaurant:<br>Closed<br>Bar:<br>Closed<br>Foxhole:<br>11:00 AM to 5:00 PM                                                            |
| Restaurant:<br>D AM to 5:00 PM<br>Bar:<br>Closed<br>Foxhole:<br>ks & Drinks Only                           | <b>13</b><br><b>Restaurant:</b><br>11:00 PM - 9:00 PM<br><b>Bar:</b><br>4:00 PM - 10:00 PM<br><b>Foxhole:</b><br>Snacks & Drinks Only                                             | 14<br>(Cigar & Whiskey<br>Night)<br>5:00 PM-10:00 PM<br>Foxhole: Kitchen: 11:00-<br>5:00 PM / Snacks &<br>Drinks: 5:00-7:30                        | <b>15 Restaurant:</b><br>Closed<br><b>Bar:</b><br>12:00 PM to 5:00 PM<br><b>Foxhole</b> :<br>11:00 AM to 5:00 PM                        |
| CLOSED                                                                                                     | <b>20</b><br>Restaurant:<br>11:00 PM - 9:00 PM<br>Bar:<br>1:00 PM - 10:00 PM<br>Foxhole:<br>Kitchen: 11:00 AM to 5:00 PM<br>Snacks/Drinks: 5:00 - 7:30 PM                         | 21<br>Restaurant:<br>11:00 PM - 9:00 PM<br>Bar:<br>1:00 PM - 10:00 PM<br>Foxhole:<br>Kitchen: 11:00 AM to 5:00 PM<br>Snacks/Drinks: 5:00 - 7:30 PM | <b>2 2</b><br><b>Restaurant:</b><br>11:00 AM to 5:00 PM<br><b>Bar:</b><br>12:00 PM to 5:00 PM<br><b>Foxhole:</b><br>11:00 AM to 5:00 PM |
| Restaurant:<br>Closed<br>Bar:<br>Closed<br>Foxhole:<br>O AM to 5:00 PM                                     | <b>27</b><br><b>Restaurant</b> :<br>11:00 PM - 9:00 PM<br><b>Bar</b> :<br>1:00 PM - 10:00 PM<br><b>Foxhole</b> :<br>Kitchen: 11:00 AM to 5:00 PM<br>Snacks/Drinks: 5:00 - 7:30 PM | 28<br>For<br>Independence<br>Day Concert                                                                                                           | <b>29</b><br>Restaurant:<br>Closed<br>Bar:<br>Closed<br>Foxhole:<br>11:00 AM to 5:00 PM                                                 |