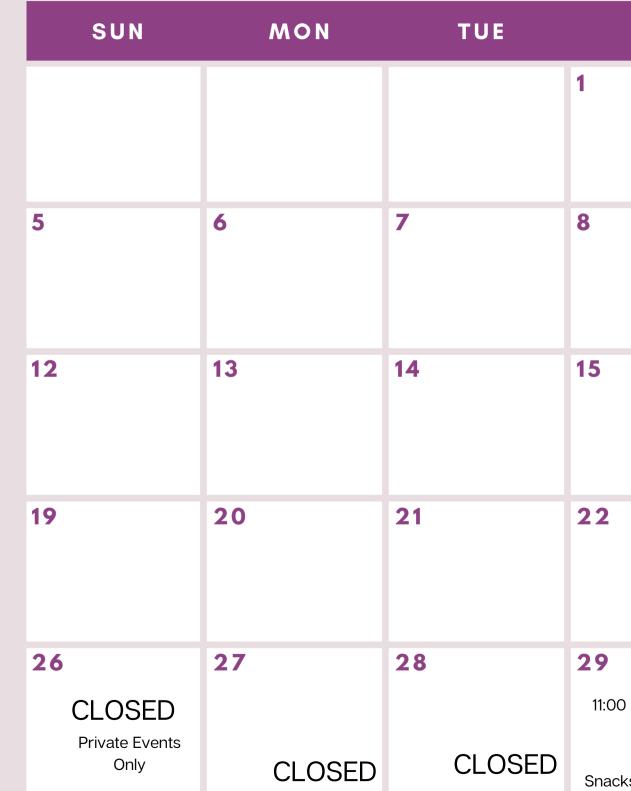

# JUJJE ZOZA Dining Hours

| SUN                                                                                                                                     |    | MON    | TUE                                                                                            | V                              |
|-----------------------------------------------------------------------------------------------------------------------------------------|----|--------|------------------------------------------------------------------------------------------------|--------------------------------|
|                                                                                                                                         |    |        |                                                                                                |                                |
| 2<br>Restaurant:<br>11:00 AM to 3:00 PM<br>Bar:<br>12:00 PM to 5:00 PM<br>Foxhole:<br>11:00 AM to 5:00 PM                               | 3  | CLOSED | 4<br>Restaurant:<br>11:00 AM to 5:00 PM<br>Bar:<br>Closed<br>Foxhole:<br>Snacks & Drinks Only  | 5<br>11:00 A<br>Snacks         |
| 9<br>Restaurant:<br>Closed<br>Bar:<br>Closed<br>Foxhole:<br>11:00 AM to 5:00 PM                                                         | 10 | CLOSED | 11<br>Restaurant:<br>11:00 AM to 5:00 PM<br>Bar:<br>Closed<br>Foxhole:<br>Snacks & Drinks Only | <b>12</b><br>11:00 A<br>Snacks |
| 16<br>Restaurant:<br>11:00 AM to 3:00 PM<br>Bar:<br>12:00 PM to 5:00 PM<br>Foxhole:<br>11:00 AM to 5:00 PM                              | 17 | CLOSED | 18<br>Restaurant:<br>11:00 AM to 5:00 PM<br>Bar:<br>Closed<br>Foxhole:<br>Snacks & Drinks Only | <b>19</b><br>(                 |
| <b>2 3</b><br><b>Restaurant:</b><br>11:00 AM to 5:00 PM<br><b>Bar:</b><br>12:00 PM to 5:00 PM<br><b>Foxhole:</b><br>11:00 AM to 5:00 PM | 24 | CLOSED | 25<br>Restaurant:<br>Closed<br>Bar:<br>Closed<br>Foxhole:<br>11:00 AM to 5:00 PM               | <b>26</b><br>11:00 A           |